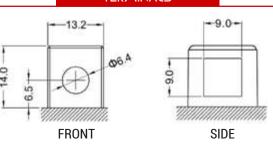

ECHNOLOGY**

- AGM construction (absorbed acid)
- VRLA battery (Valve Regulated Lead Acid)
- Supplied with a separate acid pack
- Homologated by OEM

# **FEATURES**

- Upright installation only
- Maintenance free (no water refilling)
- Sealed after filling, no gas emission through venting hole (under normal operation)
- High power
- Does not need to be recharged while stocked
- Suitable for cold weather
- Reduction of plate sulfation
- Higher life cycle (up to three times longer than conventional batteries)
- Longer voltage hold

#### **DIMENSIONS**

Length (A): Width (B): Container height: Total height (C):

150±2mm (5.91in) 87±2mm (3.43in) 93±2mm (3.66in) 93±2mm (3.66in)



# UPGRADE FOR

#### WEIGHT

Battery (with acid):

Approx 2.52kg (5.55lbs)

# MOUNTING ANGLE



#### **TERMINALS**