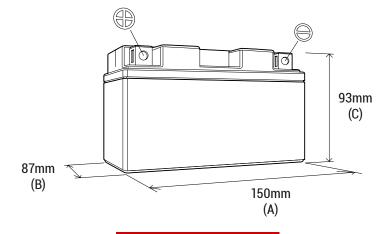

#### **DIMENSIONS**

Length (A): Width (B): Container height: Total height (C):

150±2mm (5.91in) 87±2mm (3.43in) 93±2mm (3.66in) 93±2mm (3.66in)