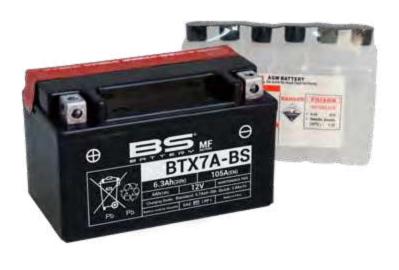

# REF BTX7A-BS

**VOLTAGE** - v

CCA - A

VOLTAGE - Ah (20Hr)

#### **TECHNOLOGY**

- AGM construction (absorbed acid)
- VRLA battery (Valve Regulated Lead Acid)
- Supplied with a separate acid pack
- Homologated by OEM