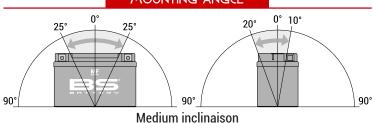

- Ah (20Hr)

#### **TECHNOLOGY**

- AGM construction (absorbed acid)
- VRLA battery (Valve Regulated Lead Acid)
- Supplied with a separate acid pack
- Homologated by OEM

# **FEATURES**

- Upright installation only
- Maintenance free (no water refilling)
- Sealed after filling, no gas emission through venting hole (under normal operation)
- High power
- Does not need to be recharged while stocked
- Suitable for cold weather
- Reduction of plate sulfation
- Higher life cycle (up to three times longer than conventional batteries)
- Longer voltage hold

#### **DIMENSIONS**

Length (A): Width (B): Container height: Total height (C):

150±2mm (5.91in) 87±2mm (3.43in) 93±2mm (3.66in) 93±2mm (3.66in)



# UPGRADE FOR

#### WEIGHT

Battery (with acid):

Approx 2.52kg (5.55lbs)

# MOUNTING ANGLE



#### **TERMINALS**